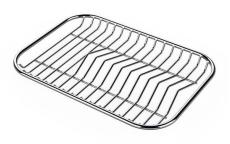

# GRILLE PORTE-ASSIETTES INOX 25x35

A100 A54

\* only in combination with the accessory A644 F04

PLANCHE DE DECOUPE DOUBLE HDPE

A644 A01

PLANCHE DE DECOUPE DOUBLE IROKO

A644 F04

PLANCHE DE DECOUPE HDPE 27x42 CM