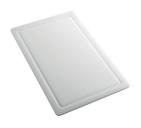

t the Black grids, making it possible to rinse foodstuffs without their coming in contact with the bottom of the sink, which may be dirty. |

## **TECHNICAL DATA**

# Foster ==





# Foster ==

# Lavello MILANELLO cod. 1034/05\*



 $\mathsf{FT}$ 



**FTS** 



## **EQUIPMENT**







**VIDAGE FADE PUSH COPPER**A407 A22

# Foster ==

#### **OPTIONAL ACCESSORIES**



**CUVETTE PERFOREE INOX** 

A154 F00
\* only in combination with the accessory
A644 F04



CUVETTE PERFOREE POUR EVIERS RIVA

A156 F00



# GRILLE POR.ASSIETTES INOX mm214x379

A100 C03

\* only in combination with the accessory A644 A01



# GRILLE PORTE-ASSIETTES INOX 25x35

A100 A54

\* only in combination with the accessory A644 F04



PLANCHE DE DECOUPE DOUBLE HDPE

A644 A01



PLANCHE DE DECOUPE DOUBLE IROKO

A644 F04



PLANCHE DE DECOUPE HDPE 27x42 CM

A657 F01



#### **CUVETTE INOX PERFOREE**

A151 F00

\* only in combination with the accessory A644 A01



# KIT RÂPES ET PLANCHE DE DECOUPE HDPE

A159 A01

\* only in combination with the accessory A644 A01



### **RECOMMENDED PAIRINGS**



MILANO 3 BRULEURS COPPER G680 F08



MILANO 4 BRULEURS COPPER G681 F08



**VERONA COPPER**R497 D06