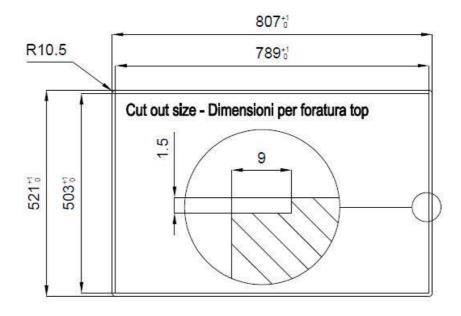

| Built-in hole   | View technical data sheet                           |
|-----------------|-----------------------------------------------------|
| Drainer         | No                                                  |
| Width           | 81 cm                                               |
| Bowl dimension  | 750 x 374 mm                                        |
| Number of bowls | 1 bowl                                              |
| Waste fitting   | Drain with automatic control SPACE PUSH COPPER - PB |