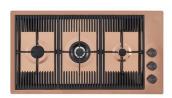

### **RECOMMENDED PAIRINGS**

MILANO 3 BRULEURS COPPER G680 F08

MILANO 4 BRULEURS COPPER G681 F08

**VERONA COPPER**R497 D06