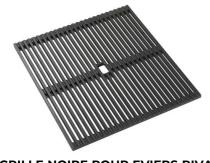

## **EQUIPMENT**

2 x Black grid Milanello 8100 602 1 x Space Push Copper automatic waste fitting 8407 122