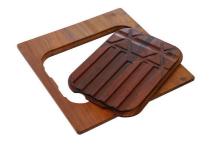

# GRILLE PORTE-ASSIETTES INOX 25x35

A100 A54

\* only in combination with the accessory A644 F04

PLANCHE DE DECOUPE DOUBLE HDPE

A644 A01

PLANCHE DE DECOUPE DOUBLE IROKO

A644 F04

PLANCHE DE DECOUPE HDPE 27x42 CM