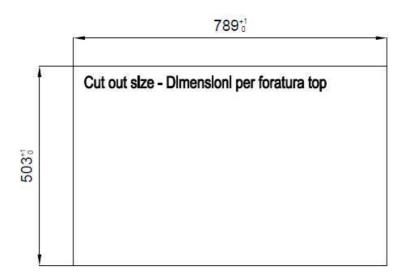

essories | The Foster Milano sink has an ingenious design that makes it simple to use a large set of optional accessories. On the topmost supporting step, the innovative Black grids slide, creating a large and practical surface to rinse food and crockery. The second step is meant to support and allow the sliding of a complete combination of accessories, which make some operations practical and safe: rinse, drain, slice, grate everything can be done inside the sink. The third supporting step is on the bottom of the bowl. On this step one can rest the Black grids, making it possible to rinse foodstuffs without their coming in contact with the bottom of the sink, which may be dirty. |

## **TECHNICAL DATA**

# Foster ==





# Foster ==

# Lavello MILANELLO cod. 1034/05\*



 $\mathsf{FT}$ 



**FTS** 



## **EQUIPMENT**







**VIDAGE FADE PUSH COPPER**A407 A22

# Foster ==

#### **OPTIONAL ACCESSORIES**



**CUVETTE PERFOREE INOX** 

A154 F00
\* only in combination with the accessory
A644 F04



CUVETTE PERFOREE POUR EVIERS RIVA

A156 F00



# GRILLE POR.ASSIETTES INOX mm214x379

A100 C03

\* only in combination with the accessory A644 A01



# GRILLE PORTE-ASSIETTES INOX 25x35

A100 A54

\* only in combination with the accessory A644 F04



PLANCHE DE DECOUPE DOUBLE HDPE

A644 A01



PLANCHE DE DECOUPE DOUBLE IROKO

A644 F04



PLANCHE DE DECOUPE HDPE 27x42 CM

A657 F01



#### **CUVETTE INOX PERFOREE**

A151 F00

\* only in combination with the accessory A644 A01



# KIT RÂPES ET PLANCHE DE DECOUPE HDPE

A159 A01

\* only in combination with the accessory A644 A01



##