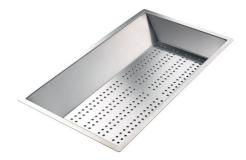

#### **OPTIONAL ACCESSORIES**

**CUVETTE PERFOREE INOX** 

A154 F00
\* only in combination with the accessory
A644 F04

CUVETTE PERFOREE POUR EVIERS RIVA

A156 F00