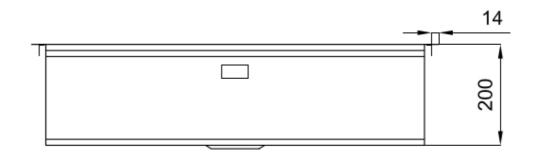

### **DETAILS**

| Edge/Installation Type Flush-mount   Top-mount  Finish PVD                        |  |
|-----------------------------------------------------------------------------------|--|
| Finish PVD                                                                        |  |
|                                                                                   |  |
| Material AISI 304 stainless steel                                                 |  |
| Texture Brushed in line                                                           |  |
| Base 80 cm                                                                        |  |
| Dimensions 806 x 520 mm                                                           |  |
| Standard fittings Fixing hooks, gasket, drain, overflow and siphon, boxed packing |  |
| Mixer holes 2 standard holes - 3rd hole on request                                |  |

| Built-in hole   | View technical data sheet                           |
|-----------------|-----------------------------------------------------|
| Drainer         | No                                                  |
| Width           | 81 cm                                               |
| Bowl dimension  | 750 x 374 mm                                        |
| Number of bowls | 1 bowl                                              |
| Waste fitting   | Drain with automatic control SPACE PUSH COPPER - PB |