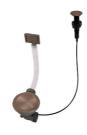

s an ingenious design that makes it simple to use a large set of optional accessories. On the topmost supporting step, the innovative Black grids slide, creating a large and practical surface to rinse food and crockery. The second step is meant to support and allow the sliding of a complete combination of accessories, which make some operations practical and safe: rinse, drain, slice, grate everything can be done inside the sink. The third supporting step is on the bottom of the bowl. On this step one can rest the Black grids, making it possible to rinse foodstuffs without their coming in contact with the bottom of the sink, which may be dirty. |

## **TECHNICAL DATA**

# Foster ==





# Foster ==

# Lavello MILANELLO cod. 1034/05\*



 $\mathsf{FT}$ 



**FTS** 



## **EQUIPMENT**







**VIDAGE FADE PUSH COPPER**A407 A22

# Foster ==

#### **OPTIONAL ACCESSORIES**



**CUVETTE PERFOREE INOX** 

A154 F00
\* only in combination with the accessory
A644 F04



CUVETTE PERFOREE POUR EVIERS RIVA

A156 F00



# GRILLE POR.ASSIETTES INOX mm214x379

A100 C03

\* only in combination with the accessory A644 A01



# GRILLE PORTE-ASSIETTES INOX 25x35

A100 A54

\* only in combination with the accessory A644 F04



PLANCHE DE DECOUPE DOUBLE HDPE

A644 A01



PLANCHE DE DECOUPE DOUBLE IROKO

A644 F04



PLANCHE DE DECOUPE HDPE 27x42 CM

A657 F01



#### **CUVETTE INOX PERFOREE**

A151 F00

\* only in combination with the accessory A644 A01



# KIT RÂPES ET PLANCHE DE DECOUPE HDPE

A159 A01

\* only in combination with the accessory A644 A01



### **RECOMMENDED PAIRINGS**



MILANO