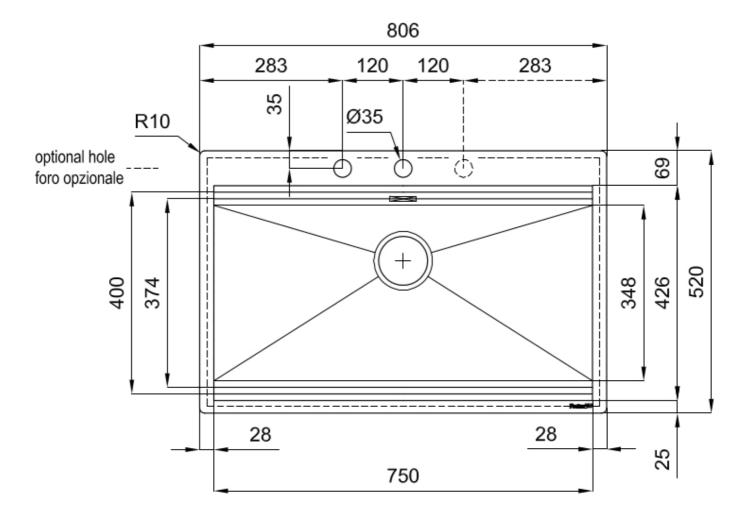

### **DETAILS**

| Edge/Installation Type Flush-mount   Top-mount  Finish PVD                        |  |
|-----------------------------------------------------------------------------------|--|
| Finish PVD                                                                        |  |
|                                                                                   |  |
| Material AISI 304 stainless steel                                                 |  |
| Texture Brushed in line                                                           |  |
| Base 80 cm                                                                        |  |
| Dimensions 806 x 520 mm                                                           |  |
| Standard fittings Fixing hooks, gasket, drain, overflow and siphon, boxed packing |  |
| Mixer holes 2 standard holes - 3rd hole on request                                |  |

| Built-in hole   | View technical data sheet                           |
|-----------------|-----------------------------------------------------|
| Drainer         | No                                                  |
| Width           | 81 cm                                               |
| Bowl dimension  | 750 x 374 mm                                        |
| Number of bowls | 1 bowl                                              |
| Waste fitting   | Drain with automatic control SPACE PUSH COPPER - PB |

### **FEATURES**

| Copper                    | The Copper finish is obtained by treating steel with a physical process called PVD (Phisical Vacuum Deposition) which deposits particles of noble metals on the surface. The result is a unique and refined aesthetic effect, and an improvement of the mechanical properties of the steel which is more resistant to impact and scratches. |
|---------------------------|---------------------------------------------------------------------------------------------------------------------------------------------------------------------------------------------------------------------------------------------------------------------------------------------------------------------------------------------|
| 2nd / 3rd hole availaible | The sink can be customized with the execution on request of additional holes, usable for double-hole mixers, for remote controlled drains or for the installation of soap dispensers. The positions are marked on the drawings with dotted line holes.                                                                                      |
| Automatic waste fitting   | The waste-fitting with round remote knob is supplied; a practical accessory which makes it unnecessary to get wet in order to drain the water from the bowl.                                                                                                                                                                                |