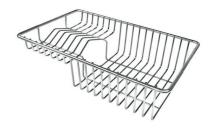

# GRILLE POR.ASSIETTES INOX mm214x379

A100 C03

\* only in combination with the accessory A644 A01