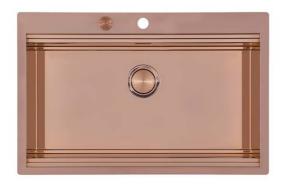

## **RIVA 750 COPPER**

Kitchen Sinks

Code: N034 F58

RIVA BOWL 806x520 À FLEUR COPPER

### **DETAILS**

| Edge/Installation Type Flush-mount   Top-mount  Finish PVD                        |  |
|-----------------------------------------------------------------------------------|--|
| Finish PVD                                                                        |  |
|                                                                                   |  |
| Material AISI 304 stainless steel                                                 |  |
| Texture Brushed in line                                                           |  |
| Base 80 cm                                                                        |  |
| Dimensions 806 x 520 mm                                                           |  |
| Standard fittings Fixing hooks, gasket, drain, overflow and siphon, boxed packing |  |
| Mixer holes 2 standard holes - 3rd hole on request                                |  |

| Built-in hole   | View technical data sheet                           |
|-----------------|-----------------------------------------------------|
| Drainer         | No                                                  |
| Width           | 81 cm                                               |
| Bowl dimension  | 750 x 374 mm                                        |
| Number of bowls | 1 bowl                                              |
| Waste fitting   | Drain with automatic control SPACE PUSH COPPER - PB |